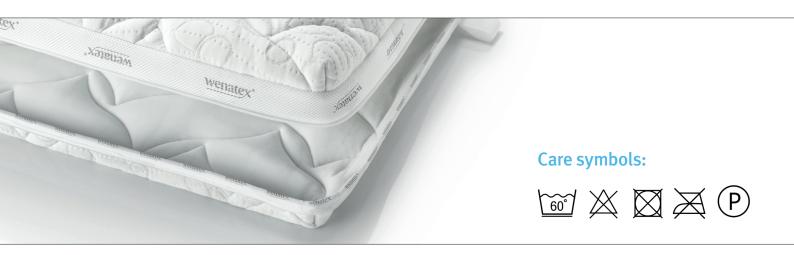

## wenaCel®sensitive Mattress Cover

To get the most from your products, please ensure that you follow these important care instructions:

- The mattress cover can be washed at up to 60° Celcius on a gentle wash cycle.
- We recommend the use of wenaCare<sup>®</sup> laundry detergent, developed especially for Wenatex products. Wool wash or gentle detergents with no harsh chemicals, optical brighteners or bleach can also be used.
- After washing, the mattress cover should be air-dried in the shade. Caution: the cover is not suitable for tumble drying, and should not be vacuumed.
- Wash one half of the cover at a time (the side you have been sleeping on).
- The mattress cover is made from a woven and flexible fabric. If the cover loses its shape easily, we recommend washing it.