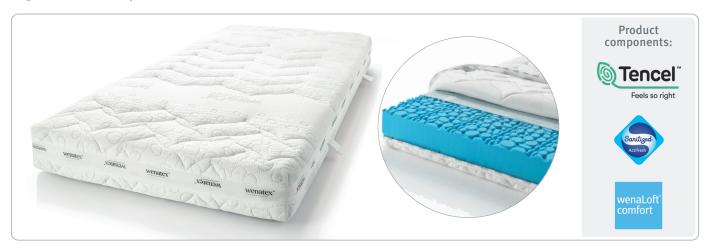

## Characteristics of the mattress cover:

- Sanitized® hygiene function antibacterial and antimicrobial
- Natural moisture management
- Skin flora neutral
- 5-zone quilting for optimal formfitting comfort of the body
- All-round airwave tape for better ventilation
- Product class 1 according to OekoTex Standard ideally suited for babies and small children
- Washable at 60 °C

## Characteristics of the wenaPur® cold foam core:

- Cold foam core with optimised moisture management due to the integration of TENCEL™ Lyocell powder
- Unique surface modification technology, cut in brook pebble design providing anatomically correct sinking depth while avoiding pressure points
- Excellent point elasticity due to open-pore cell structure
- Above average density of 50 kg/m<sup>3</sup>
- Optimal breathability
- Extremely durable
- Available in all regular sizes